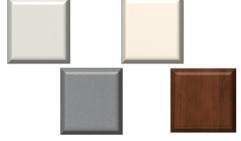

#### COLOR-COORDINATION

Our table top laminates come in four attractive colors to blend and enhance the look of any office environment. Available in (L to R, from top) Haute Grey, Warm White, Venus Silver and Shaker Cherry.