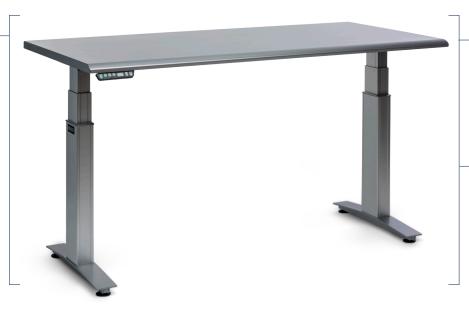

# Elevating ergonomics to the **PERFECT** position for sitting and standing.

#### PROMOTING -POSITIVE MOVEMENT

Our flagship height-adjustable table uses refined style and stability to encourage healthy movement throughout the workday. It offers a range of heights to offer the perfect seated and standing positions for each and every user

#### STRONG AND STABLE

Built to operate smoothly and consistently, the BodyBilt Height-Adjustable Table won't shudder, shake or make any significant noise.