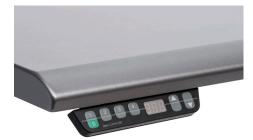

#### ONE-TOUCH ADJUST

Up/down electronic push button control lets users easily adjust the Height-Adjustable Table.

#### OPTIMIZED OPERATION

The programmable control stores 4 different height settings, providing a single-button transition from sitting to standing positions.