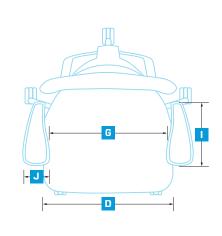

|   | l                              |                 |
|---|--------------------------------|-----------------|
|   | SPEC DESCRIPTION               | MEASUREMENT     |
| G | Width Between Armrests (range) | 19.875" - 21.5" |
| н | Armrest Height Adjustment      | 7" - 10"        |
| I | Arm Pad Length                 | 10.2"           |
| J | Arm Pad Width                  | 3.95"           |
|   | Arm Pad Horizontal Adjustment  | 1.5"            |
| к | Base Diameter                  | 26"             |
|   | Overall Chair Width            | 27"             |
|   | Overall Chair Height RANGE     | 37.5" - 41"     |
|   | Weight Capacity                | 250 lbs.        |
|   | Weight of Chair                | 54 lbs.         |