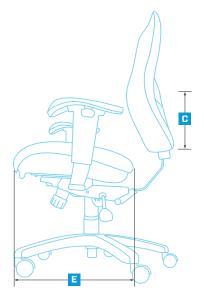

## BodyBilt

SPECIFICATIONS OF THE SOLA LT\*

SEATING ERGONOMIC TOOLS NORKSPACES CUSTOM SOLUTIONS

|   | SPEC DESCRIPTION              | MEASUREMENT        |
|---|-------------------------------|--------------------|
| A | Backrest Width                | 20.5"              |
| В | Backrest Height               | 23.25"             |
|   | Backrest Angle Adjustment     | 5°                 |
| C | Lumbar Adjustment             | 5" - 8"            |
| D | Seat Width                    | 21"                |
| Е | Seat Depth                    | 19"                |
|   | Seat Depth Adjustment (range) | 2.5"               |
| F | Seat Height (range)           | 16.875" to 20.375" |
|   | Seat Height Adjustment        | 3.5"               |
|   | Seat Tilt Adjustment          | 17°                |