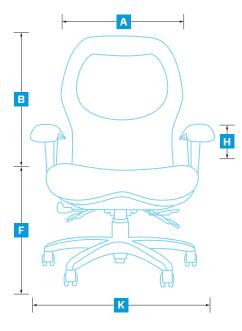

## BodyBilt

SPECIFICATIONS OF THE SOLA LT\*

SEATING ERGONOMIC TOOLS NORKSPACES CUSTOM SOLUTIONS

|   | SPEC DESCRIPTION              | MEASUREMENT        |
|---|-------------------------------|--------------------|
| A | Backrest Width                | 20.5"              |
| В | Backrest Height               | 23.25"             |
|   | Backrest Angle Adjustment     | 5°                 |
| C | Lumbar Adjustment             | 5" - 8"            |
| D | Seat Width                    | 21"                |
| Е | Seat Depth                    | 19"                |
|   | Seat Depth Adjustment (range) | 2.5"               |
| F | Seat Height (range)           | 16.875" to 20.375" |
|   | Seat Height Adjustment        | 3.5"               |
|   | Seat Tilt Adjustment          | 17°                |