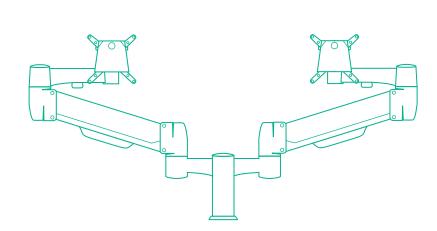

## **KEYNOTE CORE**

**DUAL MONITOR ARMS** 

|   | SPEC DESCRIPTION  | MEASUREMENT    |
|---|-------------------|----------------|
|   | Height Adjustment | 12.50"         |
| Α | Height (range)*   | 5.75" - 18.25" |
|   | Depth Adjustment  | 18.00"         |
| В | Depth (range)     | 2.50" - 20.50" |
|   | Monitor Rotation  | 360°           |
|   | Monitor Swivel    | 320°           |

## **DESIGN YOUR MONITOR ARMS**

| _ |                                  | CODE    |  |
|---|----------------------------------|---------|--|
|   | KEYNOTE CORE - DUAL MONITOR ARMS | EF-02-Q |  |
|   | SELECT YOUR MOUNT TYPE           |         |  |
|   | Bolt Thru                        | -BT-P   |  |
|   | Grommet                          | -GT-P   |  |
|   | Large C Clamp                    | -CL-P   |  |