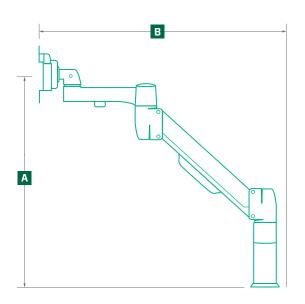

## **KEYNOTE CORE**

**DUAL MONITOR ARMS** 

|   | SPEC DESCRIPTION  | MEASUREMENT    |
|---|-------------------|----------------|
|   | Height Adjustment | 12.50"         |
| Α | Height (range)*   | 5.75" - 18.25" |
|   | Depth Adjustment  | 18.00"         |
| В | Depth (range)     | 2.50" - 20.50" |
|   | Monitor Rotation  | 360°           |
|   | Monitor Swivel    | 320°           |

| SPEC DESCRIPTION               | MEASUREMENT                                                                               |
|--------------------------------|-------------------------------------------------------------------------------------------|
| Monitor Tilt                   | 20° away                                                                                  |
| Monitor Tilt                   | 20° toward                                                                                |
| Primary/Lowest Joint Swivel    | 360°                                                                                      |
| Secondary/Highest Joint Swivel | 360°                                                                                      |
| Weight Capacity                | 5-16 lbs. per monitor arm                                                                 |
| Monitor Mount                  | Conforms to VESA 75mm<br>x 75mm, 100mm x 100mm,<br>and 100mm x 200mm<br>mounting patterns |

BodyBilt.com ←

<sup>\*</sup>HEIGHT RANGE IS MEASURED AS THE CENTER OF THE MONITOR MOUNT FROM THE LOWEST TO THE HIGHEST POSITION.