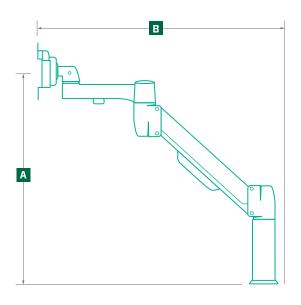

## **KEYNOTE CORE**

SINGLE MONITOR ARM

|       | SPEC DESCRIPTION  | MEASUREMENT    |
|-------|-------------------|----------------|
|       | Height Adjustment | 12.50"         |
| <br>Α | Height (range)*   | 5.75" - 18.25" |
|       | Depth Adjustment  | 18.00"         |
| <br>В | Depth (range)     | 2.50" - 20.50" |
| <br>  | Monitor Rotation  | 360°           |
| <br>  | Monitor Swivel    | 320°           |

| SPEC DESCRIPTION               | MEASUREMENT                                                                               |
|--------------------------------|-------------------------------------------------------------------------------------------|
| Monitor Tilt                   | 20° away                                                                                  |
| Monitor Tilt                   | 20° toward                                                                                |
| Primary/Lowest Joint Swivel    | 360°                                                                                      |
| Secondary/Highest Joint Swivel | 360°                                                                                      |
| Weight Capacity                | 5 - 16 lbs.                                                                               |
| Monitor Mount                  | Conforms to VESA 75mm<br>x 75mm, 100mm x 100mm,<br>and 100mm x 200mm<br>mounting patterns |

BodyBilt.com -

<sup>\*</sup>HEIGHT RANGE IS MEASURED AS THE CENTER OF THE MONITOR MOUNT FROM THE LOWEST TO THE HIGHEST POSITION.