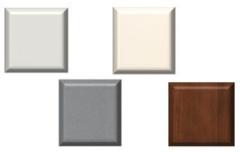

### COLOR-COORDINATION

Our table top laminates come in four attractive colors to blend and enhance the look of any office environment. Available in (L to R, from top) Haute Grey, Warm White, Venus Silver, and Shaker Cherry.