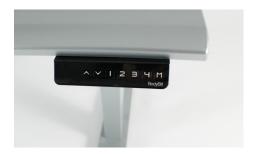

#### **EASY OPERATION**

Up/down electronic push button control lets users easily adjust the Height-Adjustable Table.

## **OPTIMIZED OPERATION**

The programmable control stores four different height settings, providing a single-button transition from sitting to standing positions.