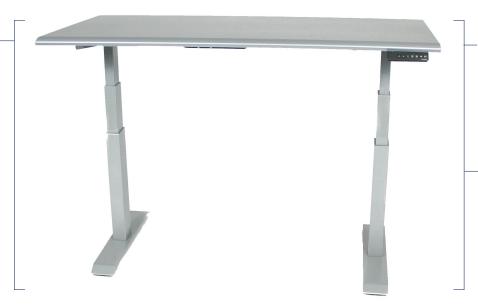

# The basic table, redesigned for **POSITIVE** positioning and movement.

## SUPPORTS --HEALTHIER WORKING

The Series 2 Height-Adjustable Table is designed to encourage healthy repositioning and positive movement for the seated worker. This stable, adjustable work surface offers a range of optimal seated and standing positions.

# SPACIOUS WORK

The sturdy design of the table includes ample space for comfort and productivity in any position.

### STRONG AND STABLE

Built to operate smoothly and consistently, the Series 2 Height-Adjustable Table won't shudder, shake, or make any significant noise.