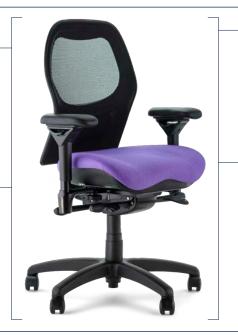

# SOLA

# Modern mesh back style and BodyBilt's comfortable contours make the Sola a stand-out in office seating.

The chair's one-of-a-kind style illuminates the capabilities of clever, comfortable, and sensible seating. From the easily-adjustable lumbar support to the dependable design of the BodyBilt seat, it's a chair with a unique, natural draw.

### ADJUST FROM YOUR SEAT

The Sola boasts multiple points of adjustment, including the seat, the arms, the back, and the lumbar support. All the adjustments you need from this ergonomic chair are within reach from a seated position.