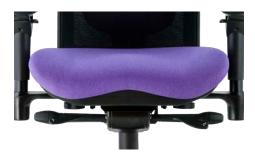

#### CONTOURED & COMFORTABLE

Like all of our chairs, the Sola features the BodyBilt seat pan, ergonomically engineered for seated comfort and with a levels of contouring to meet individual needs and preference.

#### BETTER ON THE BASICS

From the curved design of the mesh back to the contours of the seat, the Sola is focused on providing ergonomic comfort with a more modern style.