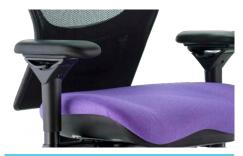

#### ADJUSTABLE ARMS

Optima arms provide a soft resting place to support your arms. They conveniently adjusting in height, angle, and width to provide the perfect positioning for every sitter.