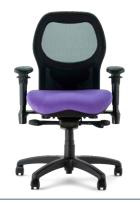

# SOLA

# Modern mesh back style and BodyBilt's comfortable contours make the Sola a stand-out in office seating.

The chair's one-of-a-kind style illuminates the capabilities of clever, comfortable, and sensible seating. From the easily-adjustable lumbar support to the dependable design of the BodyBilt seat, it's a chair with a unique, natural draw.

#### MESH BACK MARVEL

Comfortable and contoured, the Sola's breathable mesh back blends support and comfort for your back. This versatile design makes it a great chair choice for the office.

#### CONTOURED & COMFORTABLE

Like all of our chairs, the Sola features the BodyBilt seat pan, ergonomically engineered for seated comfort and with a levels of contouring to meet individual needs and preference.

#### BETTER ON THE BASICS

From the curved design of the mesh back to the contours of the seat, the Sola is focused on providing ergonomic comfort with a more modern style.

## ADJUSTABLE LUMBAR SUPPORT The Sola's adjustable lumbar support moves easily through eight different heights. This puts critical lower back support at the perfect position for a much wider range of users.

### ADJUST FROM YOUR SEAT

The Sola boasts multiple points of adjustment, including the seat, the arms, the back, and the lumbar support. All the adjustments you need from this ergonomic chair are within reach from a seated position.

### LIGHTWEIGHT MESH BACK

As one of our lightest chairs, the Sola is easy to move when you need a change of view. Its mesh back design provides cool, reassuring support with the optimal amount of give.

#### ADJUSTABLE ARMS

Optima arms provide a soft resting place to support your arms. They conveniently adjusting in height, angle, and width to provide the perfect positioning for every sitter.