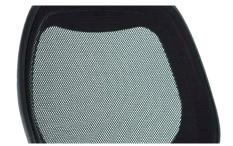

#### MESH BACK MARVEL

Comfortable and contoured, the Sola's breathable mesh back blends support and comfort for your back. This versatile design makes it a great chair choice for the office.

### LIGHTWEIGHT MESH BACK

As one of our lightest chairs, the Sola is easy to move when you need a change of view. Its mesh back design provides cool, reassuring support with the optimal amount of give.