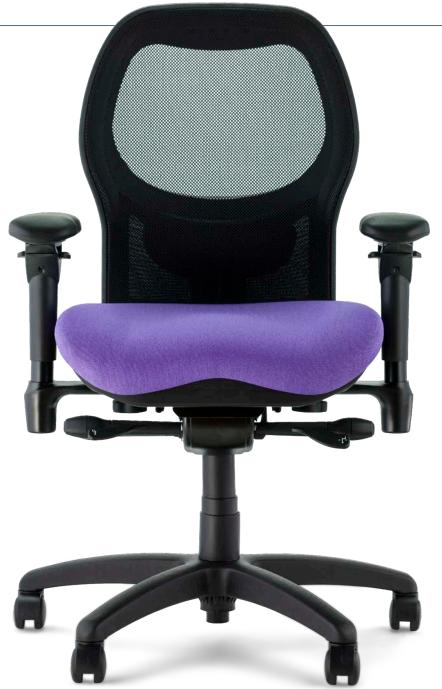

# SOLA

# Modern mesh back style and BodyBilt's comfortable contours make the Sola a stand-out in office seating.

The chair's one-of-a-kind style illuminates the capabilities of clever, comfortable, and sensible seating. From the easily-adjustable lumbar support to the dependable design of the BodyBilt seat, it's a chair with a unique, natural draw.

#### MESH BACK MARVEL

Comfortable and contoured, the Sola's breathable mesh back blends support and comfort for your back. This versatile design makes it a great chair choice for the office.

#### CONTOURED & COMFORTABLE

Like all of our chairs, the Sola features the BodyBilt seat pan, ergonomically engineered for seated comfort and with a levels of contouring to meet individual needs and preference.

#### BETTER ON THE BASICS

From the curved design of the mesh back to the contours of the seat, the Sola is focused on providing ergonomic comfort with a more modern style.

## ADJUSTABLE LUMBAR SUPPORT The Sola's adjustable lumbar support moves easily through eight different heights. This puts critical lower back support at the perfect position for a much wider range of users.

### ADJUST FROM YOUR SEAT

The Sola boasts multiple points of adjustment, including the seat, the arms, the back, and the lumbar support. All the adjustments you need from this ergonomic chair are within reach from a seated position.

### LIGHTWEIGHT MESH BACK

As one of our lightest chairs, the Sola is easy to move when you need a change of view. Its mesh back design provides cool, reassuring support with the optimal amount of give.

#### ADJUSTABLE ARMS

Optima arms provide a soft resting place to support your arms. They conveniently adjusting in height, angle, and width to provide the perfect positioning for every sitter.