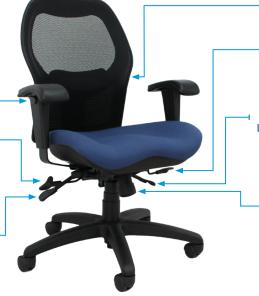

## Sola LT Instructions

Armrest Height + Lever Lift and hold lever to adjust armrest height. Release lever to set

> Seat Height Lever Lift and hold lever to adjust seat height. Release lever to set.

Back Angle Lever Lift and hold lever to adjust back angle. Release lever to set.

Weight rating: 250lbs

 Lumbar Support
Slide lumbar pad up or down to adjust.
Seat Tilt Lever

Lift lever to adjust seat angle. Push lever down to set.

Seat Depth Lever Lift and hold lever to slide seat. Release lever to set.

Seat Tilt Tension
Knob
Turn knob clockwise
to tighten and counter
clockwise to loosen.

www.BodyBilt.com