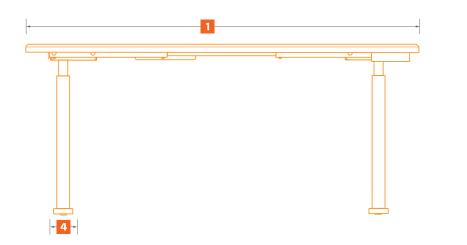

## SERIES 3 HEIGHT-ADJUSTABLE TABLE

|   | SPEC DESCRIPTION               | MEASUREMENT       |
|---|--------------------------------|-------------------|
| 1 | Width*                         | 48.00"            |
| 2 | Depth**                        | 30.00"            |
|   | Work Surface Thickness         | 1.125"            |
| 3 | Work Surface Height (range)    | 27.625" - 46.875" |
| 4 | Foot Width                     | 2.756"            |
| 5 | Foot Depth                     | 23.50"            |
|   | Distributed Weight Capacity*** | 300 lbs.          |

 $<sup>\</sup>ensuremath{^{*}}\xspace$  Work surface width is nominal, actual work surface width is 46".

<sup>\*\*</sup> Work surface depth is nominal, actual work surface depth is 29".

<sup>\*\*\*</sup> Distributed weight capacity excludes weight of the work surface.