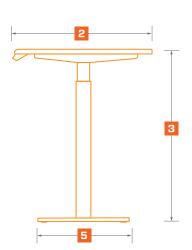

## SERIES 3 HEIGHT-ADJUSTABLE TABLE

|   | SPEC DESCRIPTION               | MEASUREMENT       |
|---|--------------------------------|-------------------|
| 1 | Width*                         | 48.00"            |
| 2 | Depth**                        | 30.00"            |
|   | Work Surface Thickness         | 1.125"            |
| 3 | Work Surface Height (range)    | 27.625" - 46.875" |
| 4 | Foot Width                     | 2.756"            |
| 5 | Foot Depth                     | 23.50"            |
|   | Distributed Weight Capacity*** | 300 lbs.          |

 $<sup>\</sup>ensuremath{^{*}}\xspace$  Work surface width is nominal, actual work surface width is 46".

<sup>\*\*</sup> Work surface depth is nominal, actual work surface depth is 29".

<sup>\*\*\*</sup> Distributed weight capacity excludes weight of the work surface.