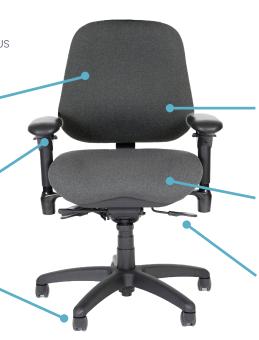

# **CLASSIC 2400 SERIES**

MID-BACK TASK CHAIR

The 2400 Series has a mid-back with an interchangeable seat pan that encourages correct ergonomic seated posture.

This ergonomic chair is ideal for the task-oriented worker that desires a balance of comfort and functionality.

#### **Mid Back Support**

The mid back ensures additional comfort for people sitting long periods of time.

### **Adjustable Arms**

Five - Way Adjustable Arms in height and range.

#### **Designed for Comfort**

Our standard minimally contoured seat reduces seated pressure.