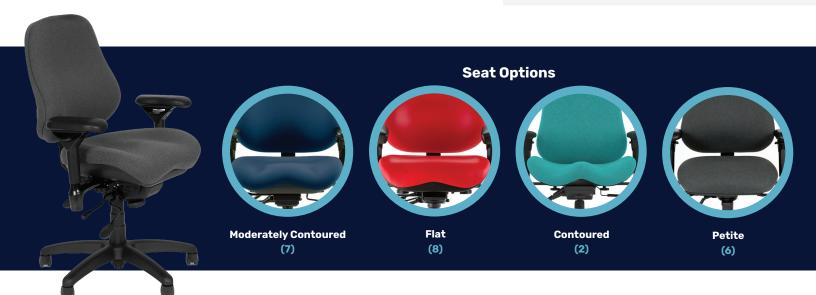

### **Seat Options**

Available in Moderately Contoured, Flat, Contoured and Petite.

#### **Designed for Comfort**

Our standard minimally contoured seat reduces seated pressure.