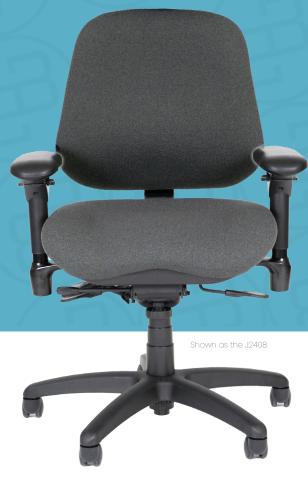

# **CLASSIC 2400 SERIES**

MID-BACK TASK CHAIR

The 2400 Series has a mid-back with an interchangeable seat pan that encourages correct ergonomic seated posture.

This ergonomic chair is ideal for the task-oriented worker that desires a balance of comfort and functionality.

## **FEATURES**

CLASSIC 2400 SERIES - MID-BACK TASK

#### **Mid Back Support**

The mid back ensures additional comfort for people sitting long periods of time.

### **Adjustable Arms**

Five - Way Adjustable Arms in height and range.

#### **Base and Caster Choices**

Comes with our standard 26-inch base with carpet casters. Additional options are available.

#### **Designed for Comfort**

Our standard minimally contoured seat reduces seated pressure.

### **Seat Options**

Available in Moderately Contoured, Flat, Contoured and Petite.

#### **Mechanism Options**

Your choice of different mechanism(s):

- (J) multi-functional with center pivot
- (R) multi-functional with synchro-tilt
- (E) multi-functional with knee tilt