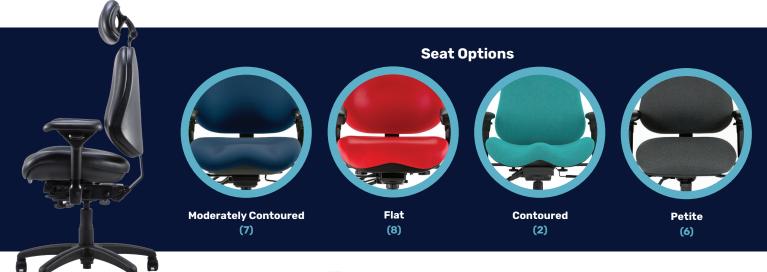

#### **Seat Options**

Available in Moderately Contoured, Flat, Contoured and Petite.