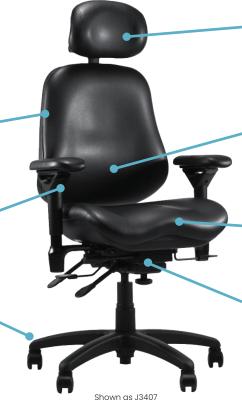

## **CLASSIC 3400 SERIES**

MID-BACK TASK CHAIR

This ergonomic chair is ideal for the task-oriented worker that desires additional neck support.

Shown as J3407