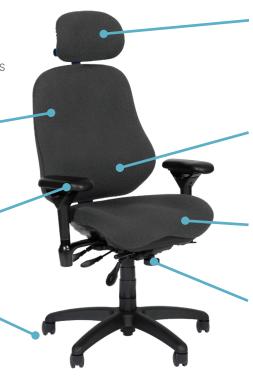

# **CLASSIC 3500 SERIES**

HIGH-BACK TASK CHAIR

The 3500 Classic Series is a high-back executive ergonomic chair with a neckroll and an interchangeable seat pan that encourages correct ergonomic seated posture.

#### **High Back Support**

The high back ensures additional comfort for people sitting long periods of time.

#### **Adjustable Arms**

Five-Way Adjustable Arms in height and range.

#### **Base and Caster Choices**

Comes with our standard 26-inch base with carpet casters. Additional options are available.

Shown as Z3507

#### **Comfortable Neckroll**

This neckroll was designed to provide ergonomic support of the neck with maximum adjustability. Dual pivot design allows user to set the neckroll in an unlimited number of positions.

#### **Optional Air Lumbar**

Air Lumbar allows you to adjust the level of lumbar support to perfectly meet your needs.

#### **Seat Options**

Available in Moderately Contoured, Flat, Contoured and Petite.

#### **Mechanism Options**

Your choice of different mechanism(s):

- (J) multi-functional with center pivot
- (R) multi-functional with synchro-tilt
- (E) multi-functional with knee tilt.