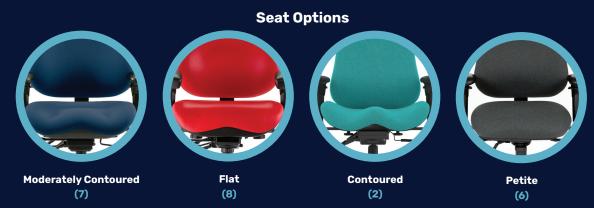

#### **Seat Options**

Available in Moderately Contoured, Flat, Contoured and Petite.