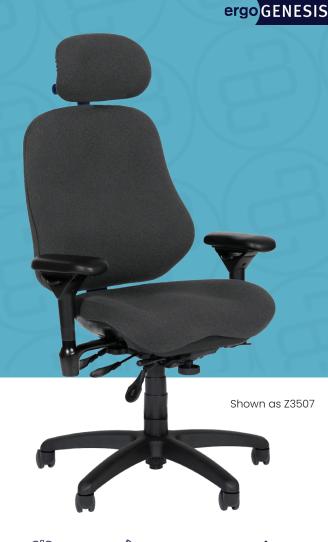

# **CLASSIC 3500 SERIES**

HIGH-BACK TASK CHAIR

The 3500 Classic Series is a high-back executive ergonomic chair with a neckroll and an interchangeable seat pan that encourages correct ergonomic seated posture.

This ergonomic chair is ideal for the taskoriented worker that desires additional neck support.

#### **High Back Support**

The high back ensures additional comfort for people sitting long periods of time.

#### **Base and Caster Choices**

Comes with our standard 26-inch base with carpet casters. Additional options are available.

Shown as Z3507

#### **Comfortable Neckroll**

This neckroll was designed to provide ergonomic support of the neck with maximum adjustability. Dual pivot design allows user to set the neckroll in an unlimited number of positions.

#### **Adjustable Arms**

Five-Way Adjustable Arms in height and range.

#### **Seat Options**

Available in Moderately Contoured, Flat, Contoured and Petite.